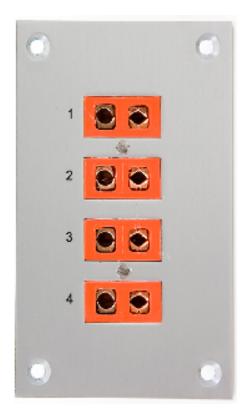

## **TE1028V Mehrfach-Thermoelement-Schalttafel | Vertikal**

Application

Female multi panel Thermocouple and RTD circuits

Contacts Springloaded thermocouple contacts

Materials Glass filled thermocouple body with original thermocouple material

contacts

Front Aluminium anodized for full corrosion protection

Temperature rating

Temperature limit Maximum 200°C

Construction

**Body** Glass filled thermoplastic material

**Design** Stainless steel bracket mounted with 2 screws

Molded barriers Prevent short circuit

Identified Scratchproof numbering

Wire size

Accepts wires From 0.2 mm to 2.0 mm

Colour code According thermocouple calibration