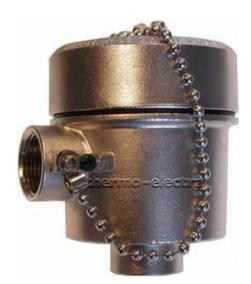

## 1088 SS316 connectionhead

## **Product information**

General purpose stainless steel 316 connectionhead with screw-lid and

stainless steel chain

Also available in ATEX or IECEx version

**Technical information** 

Material Stainless steel 316