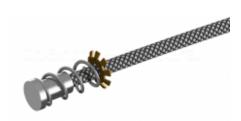

## MBB Bearing shoe RTD Pt100 sensor with spring

|                               | _                                                    |
|-------------------------------|------------------------------------------------------|
| Construction                  |                                                      |
| Application                   | Bearing temperature measuring and monitoring         |
| Mounting                      | Bearing Pt100 RTD with spring and retaining ring     |
| Sensor                        |                                                      |
| Туре                          | Simplex or Duplex Pt100                              |
| Accuracy                      | According to IEC 60751 class B                       |
| Connection                    | 2, 3 or 4-wire                                       |
| Operating range               | -25 / +230 °C                                        |
| Diameter                      | 4.76mm, 6.0mm, 6.4mm, or contact us to specify       |
| Simplex sensor body<br>length | 6.0 mm Standard, or contact us to specify            |
| Duplex sensor body<br>lenght  | 12mm Standard, or contact us to specify              |
| Material                      | Stainless steel or brass                             |
| PTFE cable                    | Flexible leads, PTFE insulated wires and PTFE jacket |
| Compression spring            |                                                      |
| Diameter                      | 6,0mm                                                |
| Compressed length             | Approx. 6.0mm                                        |
| Connection wire/cable         |                                                      |
| Flying leads                  | Flexible leads, each PTFE insulated                  |
| Armour                        | Optional SS braiding                                 |
| Length                        | 1000mm standard, other lengths possible              |
| Options                       |                                                      |
| Oil seal barrier              | Stainless steel 60mm length, diameter 4,75mm         |
| Explosion proof version       | ATEX and IECEx versions possible, please consult us  |
|                               | 1 71                                                 |