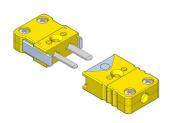

## TE1260ML Mini plug with lock mechanism

Application

**Connector** Self locking connector pair for thermocouple and RTD circuits. Locking

feature prevents unwanted disconnection due to vibration etc. Suited for

small wires and mineral insulated cables.

Construction

Temperature limit Maximum 220°C

**Design** Rugged one body design

Body material Glass filled high quality thermoplastic body with original thermocouple

material pins and springloaded inserts.

Pins Polarized pins ensure proper connection.

Molded barriers Prevent short circuit

Termination Stainless Steel screws with Phillips head

Locking mechanism Stainless steel locking clip

Wire size

Accepts wires up to 0.6mm

Maximum cable diameter 4.5mm

Colourcode

Available in all color code standards incl. NFE, BS, JIS, etc