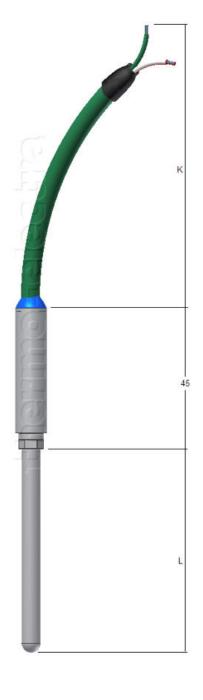

such as cables, connection heads, junction boxes and transmitters.

Sheath

Construction Mineral insulated ( MgO )

MaterialSS316 standard, other materials possibleDiameterCustomer to specify (0.25-12.7mm)

**Length** Customer to specify

Hot junction

Isolated

Sealpot

Length 45mm

**Diameter** To suit cable diameter

Thermocouple

Calibration K, T, J, E, N, R, S, B, U or L

For duplex KK, TT, JJ, EE, NN, RR, SS, BB, UU or LL

Accuracy According to 60584-1

Lead wire

Type of cable PVC standard

Option PUR, Silicon or PTFE insulated cable

Cable length Customer to specify

**Datasheet notification** 

This datasheet is purely indicative, build-up of model code may vary from