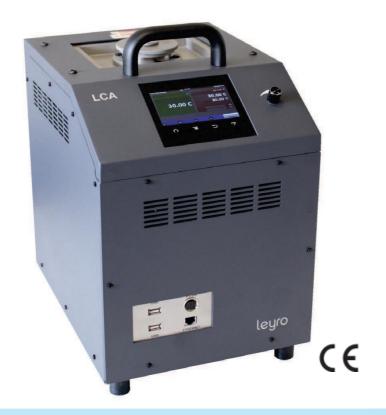

# LCA 30 + COOL

Portable thermostatic calibration bath, with a temperature range of -  $40^{\circ}\text{C}$  ...  $165^{\circ}\text{C}$  \*. It offers a depth of immersion of 190mm and a diameter of 60mm, which allows a high working range. Leyro laboratory baths offer the best performance for the most demanding precision calibrations. Thanks to the continuously adjustable magnetic stirrer, it allows to homogenize the calibration area, which makes it one of the most reliable equipment thanks to its high sfability of 0.01  $^{\circ}$  C, accuracy of 0.1°C and better uniformity 0.05°C.

# **HIGHLIGHTS**

Fast response time
Temperature range -40 ... 165°C\*
External Reference Temperature
Inmersion Depth: 190 mm
Resolution: 0.1/0.01/ 0.001°C
Stability: 0,01°C
Accuracy: 0.1°C

Uniformity: 0.05°C
Portable and Handy
3 Years Warranty

#### General information

User interface with 4.3" touch screen

Data register in a 80Mb internal memory

Function of 40 programmes

Trend Graph

Ethernet communication and 2 USB ports

Barcode reader

External Reference PT100 4-wire probe

#### **Technical features**

Operating Temperature Range (°C) -40...165°C\*

Temperature Control Int / Ext temperature control

PT100 (3/4 wire) Switch

Stability ±0.01 °C ±0.05 °C Uniformity

Resolution 0.1 / 0,01/ 0,001°C

0,1°C Accuracy Diameter 60 mm Depth 190 mm Calibration Volume 0.7 liters

Warm-up time From -5 to 100°C: 25 Minutes Cooling time 25 to -25°C: 45 Minutes

Housing and assembly Portable

Dimensions W x L x H (cm) 280 x 370 x 490